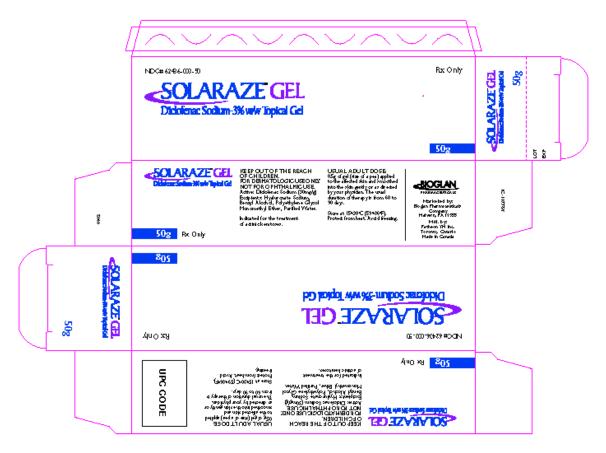

## Carton Label, 50g package:

Applicant should remove "Topical Gel" from the established name line. The "w/w" designation may be removed if desired.