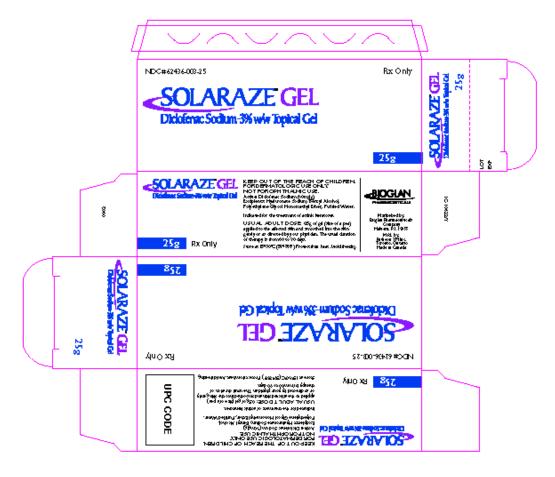

## Carton Label, 25g package:

Applicant should remove "Topical Gel" from the established name line. The "w/w" designation may be removed if desired.

Primary Container Label, 50g package:

Applicant should remove "Topical Gel" from the established name line. The "w/w" designation may be removed if desired.