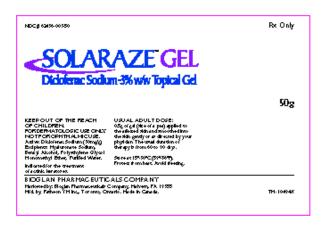

## Carton Label, 25g package:

Applicant should remove "Topical Gel" from the established name line. The "w/w" designation may be removed if desired.

Primary Container Label, 50g package:

Applicant should remove "Topical Gel" from the established name line. The "w/w" designation may be removed if desired.