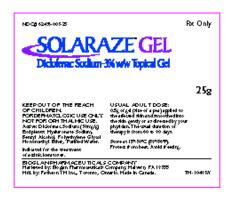

Primary Container Label, 25g package:

Applicant should remove "Topical Gel" from the established name line. The "w/w" designation may be removed if desired.