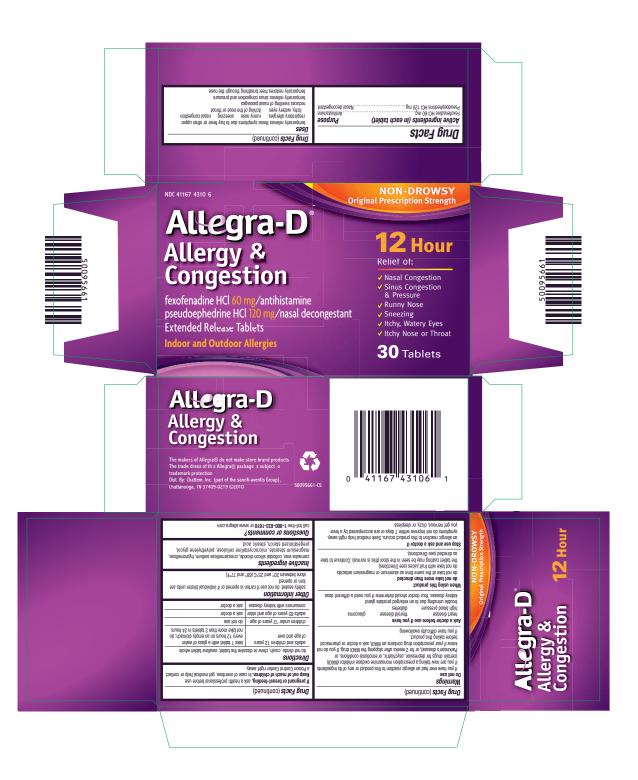

## Allegra-D 12hr 5ct Blister Pack

prediction of the following pr prediction of the property of the process of the pr 20098529-CS Allergy & Congestion Allergy & Congestion Allegra-D® Allegra-D® Allegra-D® Allergy & Congestion Allergy & Congestion Allergy & Congestion fexofenadine HCl **60** mg pseudoephedrine HCl **120** mg fexofenadine HCl **60** mg pseudoephedrine HCl **120** mg fexofenadine HCl **60** mg pseudoephedrine HCl **120** mg Table The No. 120 ling 12 Hour Extended Release Tablets
Dist. By: Chattern, Inc.
Chattanooga, TN 37409-0219
PUSH TABLET THROUGH FOIL 12 Hour
Extended Release Tablets
Dist. By: Chattem, Inc.
Chattanooga, TN 37409-0219
PUSH TABLET THROUGH FOIL 12 Hour
Extended Release Tablets
Dist. By: Chattern, Inc.
Chattanooga, TN 37409-0219
PUSH TABLET THROUGH FOIL