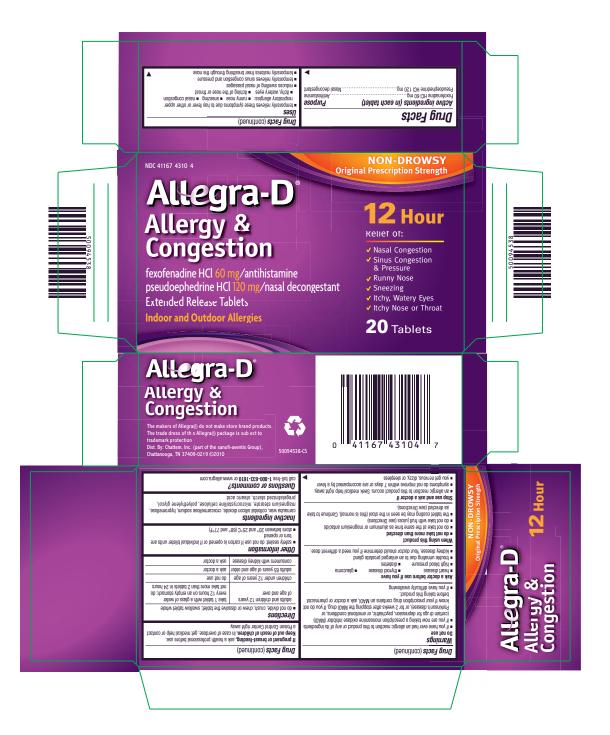

## Allegra-D 12hr 5ct Blister Pack

prediction of the following pr prediction of the property of the process of the pr 20098529-CS Allergy & Congestion Allergy & Congestion Allegra-D® Allegra-D® Allegra-D® Allergy & Congestion Allergy & Congestion Allergy & Congestion fexofenadine HCl **60** mg pseudoephedrine HCl **120** mg fexofenadine HCl **60** mg pseudoephedrine HCl **120** mg fexofenadine HCl **60** mg pseudoephedrine HCl **120** mg Table The No. 120 ling 12 Hour Extended Release Tablets
Dist. By: Chattern, Inc.
Chattanooga, TN 37409-0219
PUSH TABLET THROUGH FOIL 12 Hour
Extended Release Tablets
Dist. By: Chattem, Inc.
Chattanooga, TN 37409-0219
PUSH TABLET THROUGH FOIL 12 Hour
Extended Release Tablets
Dist. By: Chattern, Inc.
Chattanooga, TN 37409-0219
PUSH TABLET THROUGH FOIL