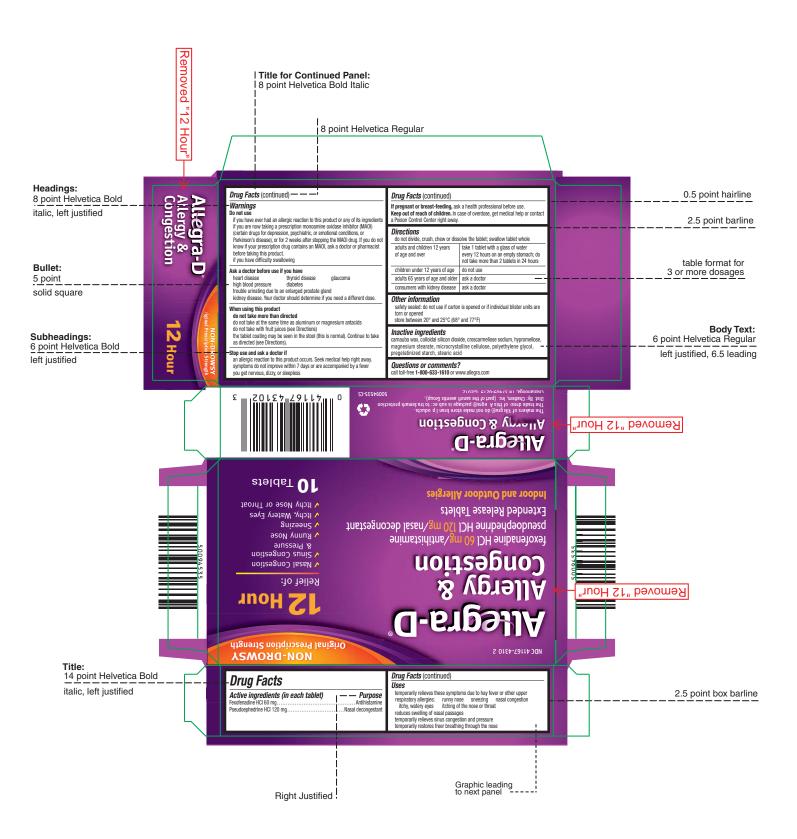

## Allegra-D 12hr 5ct Blister Pack

prediction of the following pr prediction of the property of the process of the pr 20098529-CS Allergy & Congestion Allergy & Congestion Allegra-D® Allegra-D® Allegra-D® Allergy & Congestion Allergy & Congestion Allergy & Congestion fexofenadine HCl **60** mg pseudoephedrine HCl **120** mg fexofenadine HCl **60** mg pseudoephedrine HCl **120** mg fexofenadine HCl **60** mg pseudoephedrine HCl **120** mg Table The No. 120 ling 12 Hour Extended Release Tablets
Dist. By: Chattern, Inc.
Chattanooga, TN 37409-0219
PUSH TABLET THROUGH FOIL 12 Hour
Extended Release Tablets
Dist. By: Chattem, Inc.
Chattanooga, TN 37409-0219
PUSH TABLET THROUGH FOIL 12 Hour
Extended Release Tablets
Dist. By: Chattern, Inc.
Chattanooga, TN 37409-0219
PUSH TABLET THROUGH FOIL