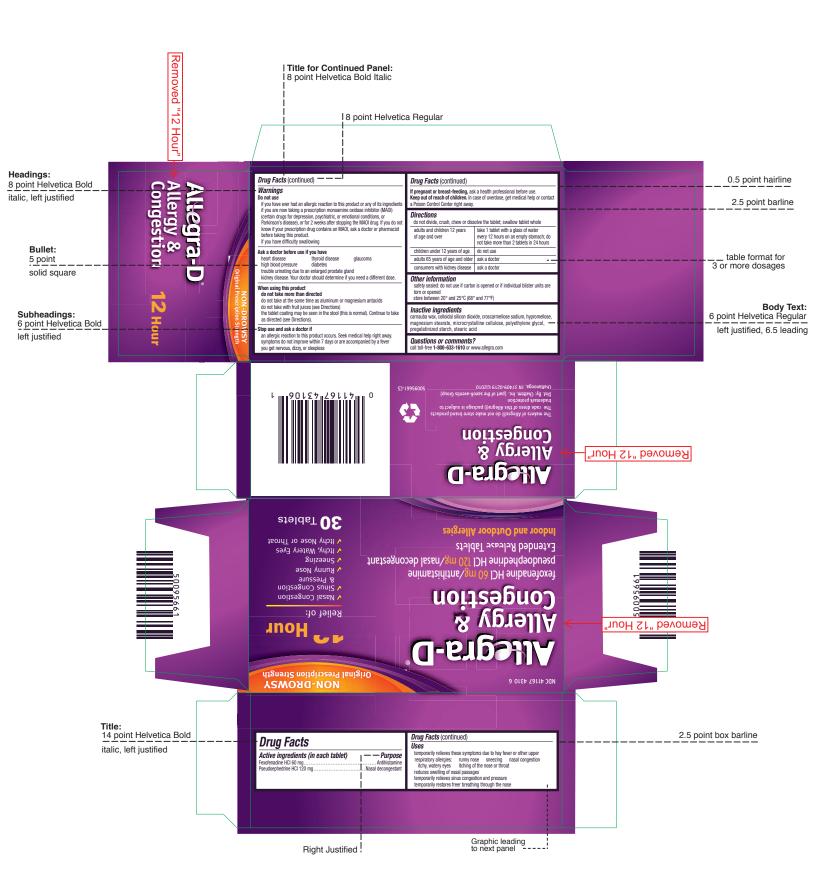

## Allegra-D 12hr 5ct Blister Pack

prediction of the following pr prediction of the property of the process of the pr 20098529-CS Allergy & Congestion Allergy & Congestion Allegra-D® Allegra-D® Allegra-D® Allergy & Congestion Allergy & Congestion Allergy & Congestion fexofenadine HCl **60** mg pseudoephedrine HCl **120** mg fexofenadine HCl **60** mg pseudoephedrine HCl **120** mg fexofenadine HCl **60** mg pseudoephedrine HCl **120** mg Table The No. 120 ling 12 Hour Extended Release Tablets
Dist. By: Chattern, Inc.
Chattanooga, TN 37409-0219
PUSH TABLET THROUGH FOIL 12 Hour
Extended Release Tablets
Dist. By: Chattem, Inc.
Chattanooga, TN 37409-0219
PUSH TABLET THROUGH FOIL 12 Hour
Extended Release Tablets
Dist. By: Chattern, Inc.
Chattanooga, TN 37409-0219
PUSH TABLET THROUGH FOIL