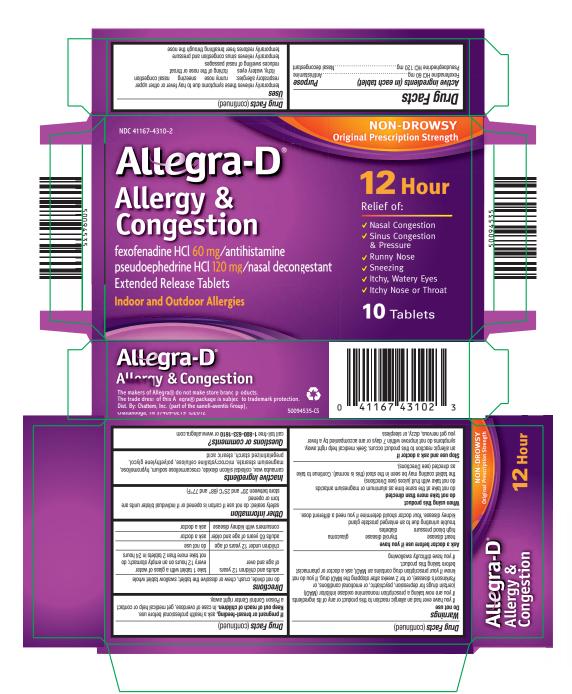

## Allegra-D 12hr 5ct Blister Pack

prediction of the following pr prediction of the property of the process of the pr 20098529-CS Allergy & Congestion Allergy & Congestion Allegra-D® Allegra-D® Allegra-D® Allergy & Congestion Allergy & Congestion Allergy & Congestion fexofenadine HCl **60** mg pseudoephedrine HCl **120** mg fexofenadine HCl **60** mg pseudoephedrine HCl **120** mg fexofenadine HCl **60** mg pseudoephedrine HCl **120** mg Table The No. 120 ling 12 Hour Extended Release Tablets
Dist. By: Chattern, Inc.
Chattanooga, TN 37409-0219
PUSH TABLET THROUGH FOIL 12 Hour
Extended Release Tablets
Dist. By: Chattem, Inc.
Chattanooga, TN 37409-0219
PUSH TABLET THROUGH FOIL 12 Hour
Extended Release Tablets
Dist. By: Chattern, Inc.
Chattanooga, TN 37409-0219
PUSH TABLET THROUGH FOIL