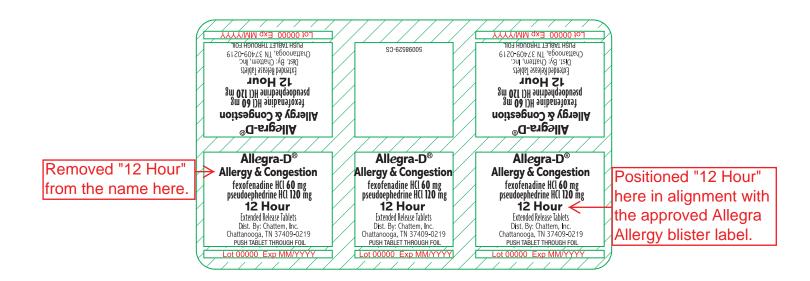

## Allegra-D 12hr 5ct Blister Pack

prediction of the following pr prediction of the property of the process of the pr 20098529-CS Allergy & Congestion Allergy & Congestion Allegra-D® Allegra-D® Allegra-D® Allergy & Congestion Allergy & Congestion Allergy & Congestion fexofenadine HCl **60** mg pseudoephedrine HCl **120** mg fexofenadine HCl **60** mg pseudoephedrine HCl **120** mg fexofenadine HCl **60** mg pseudoephedrine HCl **120** mg Table The No. 120 ling 12 Hour Extended Release Tablets
Dist. By: Chattern, Inc.
Chattanooga, TN 37409-0219
PUSH TABLET THROUGH FOIL 12 Hour
Extended Release Tablets
Dist. By: Chattem, Inc.
Chattanooga, TN 37409-0219
PUSH TABLET THROUGH FOIL 12 Hour
Extended Release Tablets
Dist. By: Chattern, Inc.
Chattanooga, TN 37409-0219
PUSH TABLET THROUGH FOIL