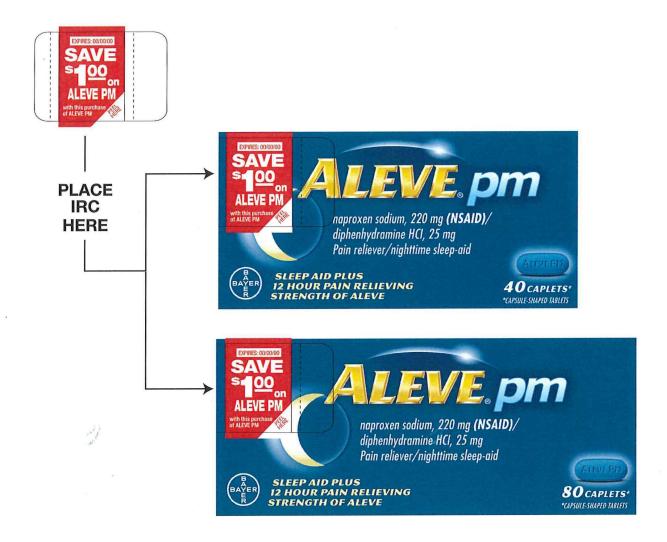

## Factory Applied Aleve PM 40ct & 80ct \$1.00 IRC Instruction Sheet

Place \$1 IRC on upper left corner of Aleve PM 40ct. and 80ct. packages. Align along left and top edge, and wrap clear unprinted right flap of IRC around left side of box. Do not cover any package copy.