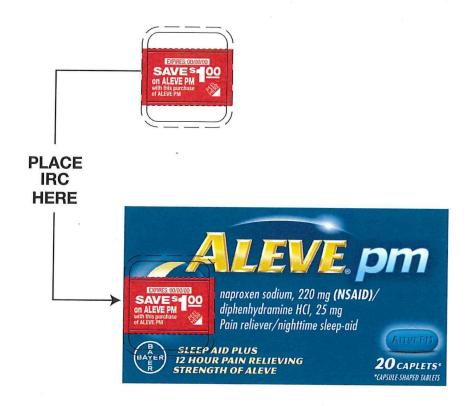

## Factory Applied Aleve PM 40ct & 80ct \$1.00 IRC Instruction Sheet

Place \$1 IRC on upper left corner of Aleve PM 40ct. and 80ct. packages. Align along left and top edge, and wrap clear unprinted right flap of IRC around left side of box. Do not cover any package copy.