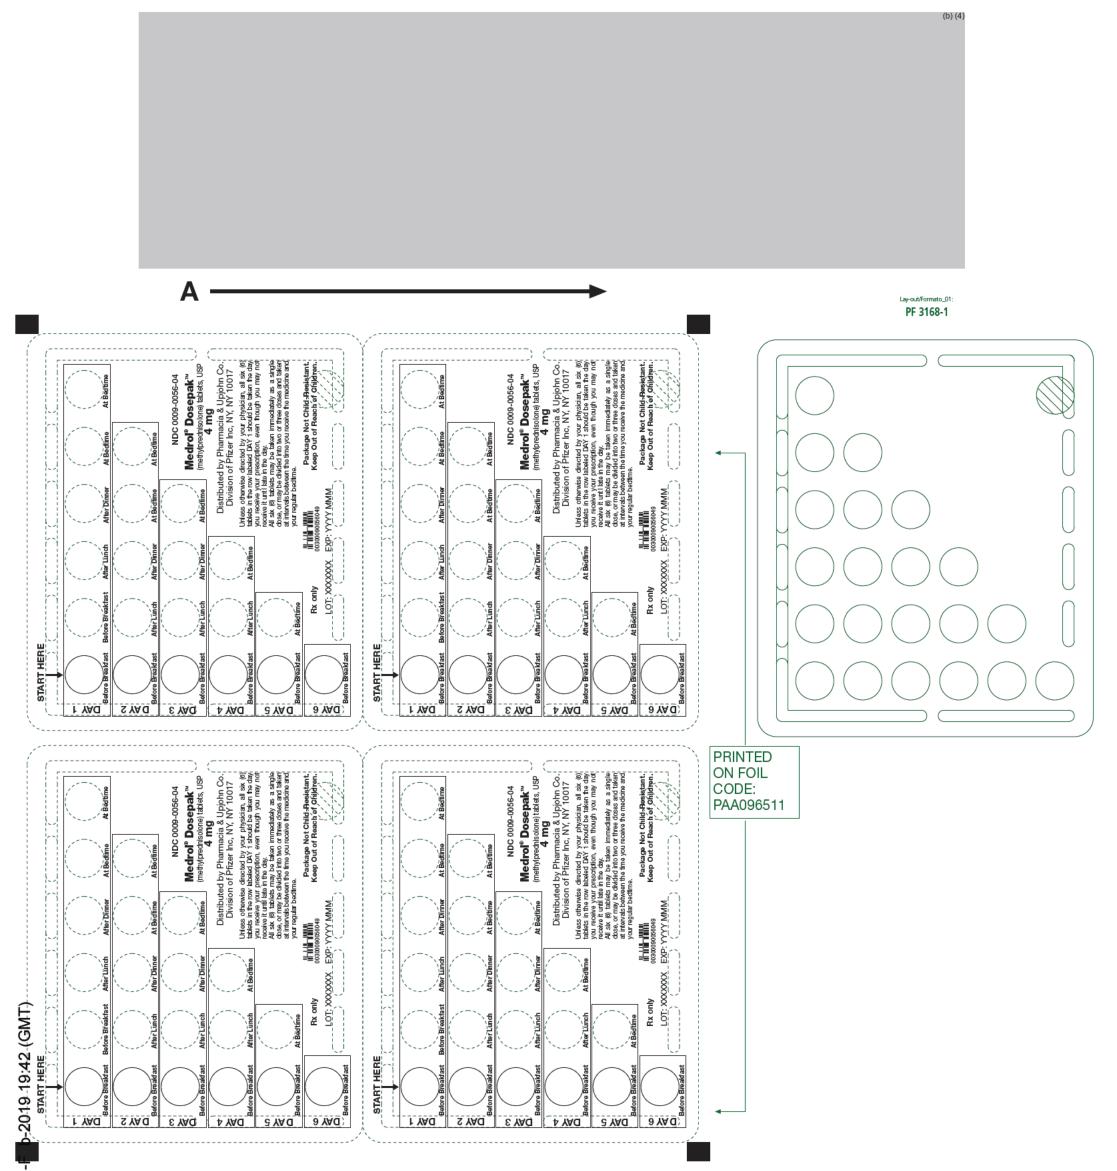

22-Feb-2019 19:44 (GMT)

090177e19070761b\Approved\Approved On

| MONTH/MESE | MMM |
|------------|-----|
| 01         | JAN |
| 02         | FEB |
| 03         | MAR |
| 04         | APR |
| 05         | MAY |
| 06         | JUN |
| 07         | JUL |
| 08         | AUG |
| 09         | SEP |
| 10         | OCT |
| 11         | NOV |
| 12         | DEC |