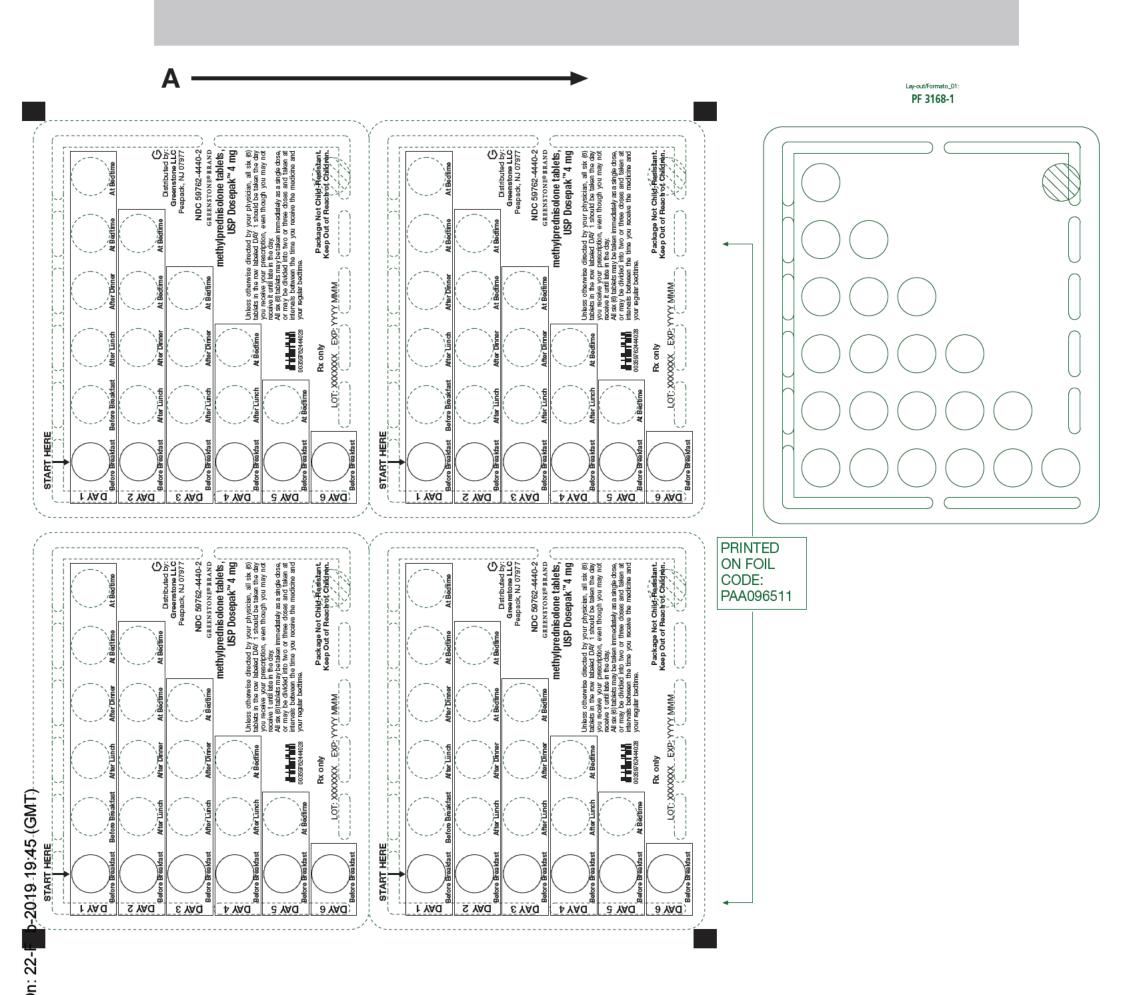

|
| -                 |                    | Date Scadenza 21: Numero seriale<br>17: Data di scadenza |

| ò            |
|--------------|
| ved (        |
| Approve      |
| A/b          |
| rove         |
| Approve      |
| I2b\         |
| 90cbc1       |
| 190          |
| 77e          |
| 901          |
| $\mathbf{U}$ |



22-Feb-2019 19:44 (GMT)

090177e19070761b\Approved\Approved On



| MONTH/MESE | MMM |
|------------|-----|
| 01         | JAN |
| 02         | FEB |
| 03         | MAR |
| 04         | APR |
| 05         | MAY |
| 06         | JUN |
| 07         | JUL |
| 08         | AUG |
| 09         | SEP |
| 10         | OCT |
| 11         | NOV |
| 12         | DEC |

Batch num.

Exp. Date

LEGEND/LEGENDA: **ENGLISH** 

**ARTWORK** 

LOT:

EXP:

ITALIAN

Scadenza

Lotto



(b) (4)

| MONTH/MESE | MMM |
|------------|-----|
| 01         | JAN |
| 02         | FEB |
| 03         | MAR |
| 04         | APR |
| 05         | MAY |
| 06         | JUN |
| 07         | JUL |
| 08         | AUG |
| 09         | SEP |
| 10         | OCT |
| 11         | NOV |
| 12         | DEC |

LEGEND/LEGENDA:

**ITALIAN** 

Scadenza

Lotto

**ENGLISH** 

Batch num.

Exp. Date

ARTWORK

LOT:

EXP:

| ō                |
|------------------|
| ved              |
| Approved         |
| p                |
| ¥                |
| ed               |
| Approved         |
| p                |
| ¥                |
| 10/              |
| 76               |
| 10               |
| 6                |
| ſe1              |
| 090177e19070761c |
| 0                |
| ő                |



Digital