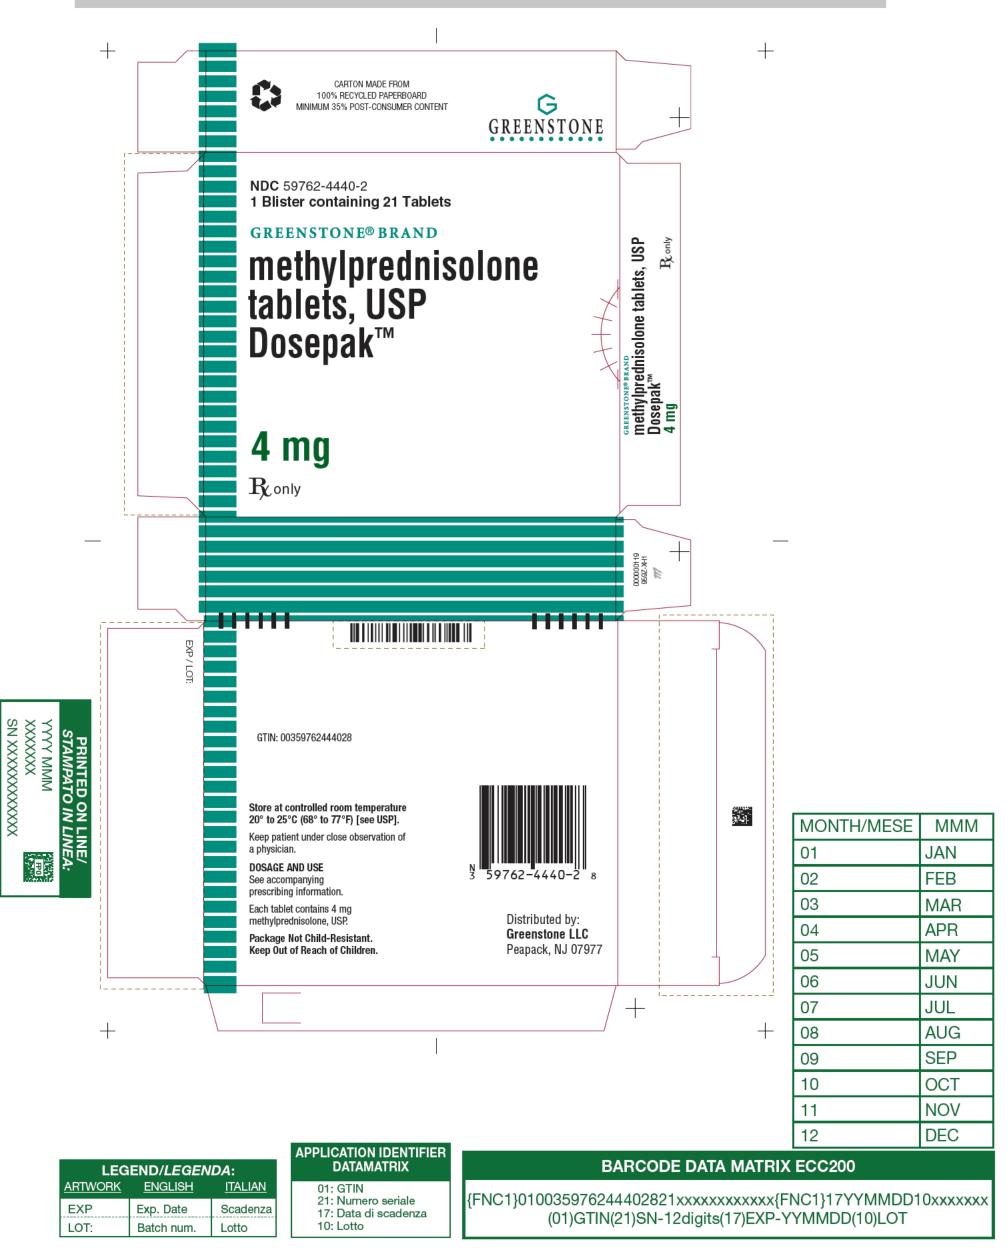

Keep patient under close observation of a physician.

**DOSAGE AND USE** See accompanying prescribing information. Each tablet contains 4 mg methylprednisolone, USP. Package Not Child-Resistant. Keep Out of Reach of Children.