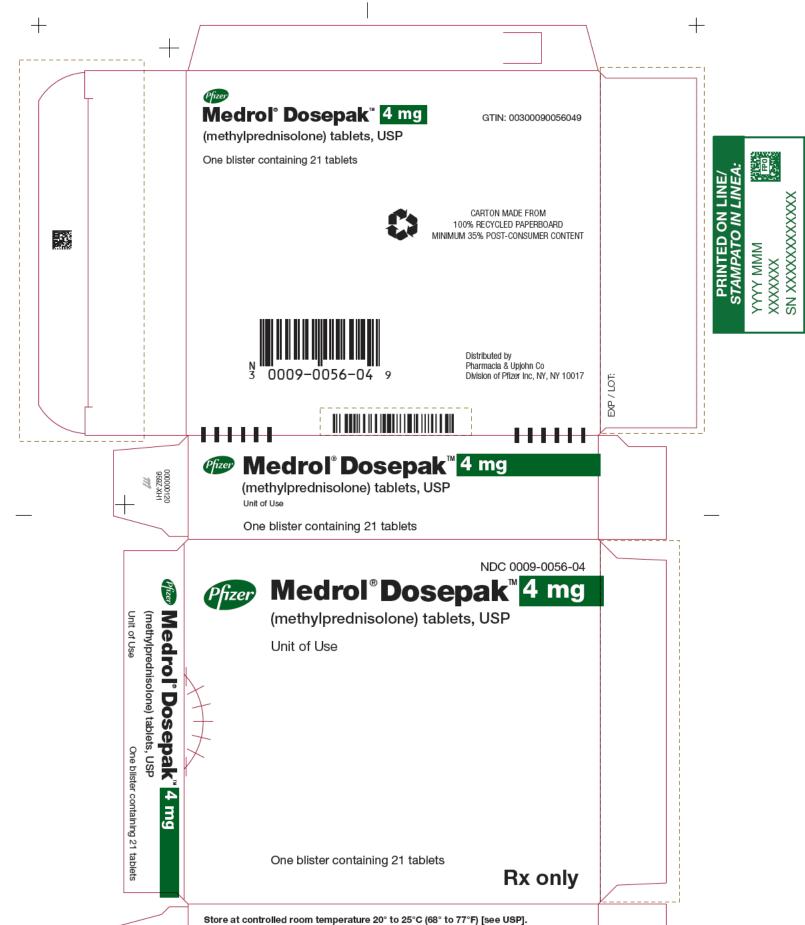

Keep patient under close observation of a physician.

**DOSAGE AND USE** See accompanying prescribing information. Each tablet contains 4 mg methylprednisolone, USP. Package Not Child-Resistant. Keep Out of Reach of Children.