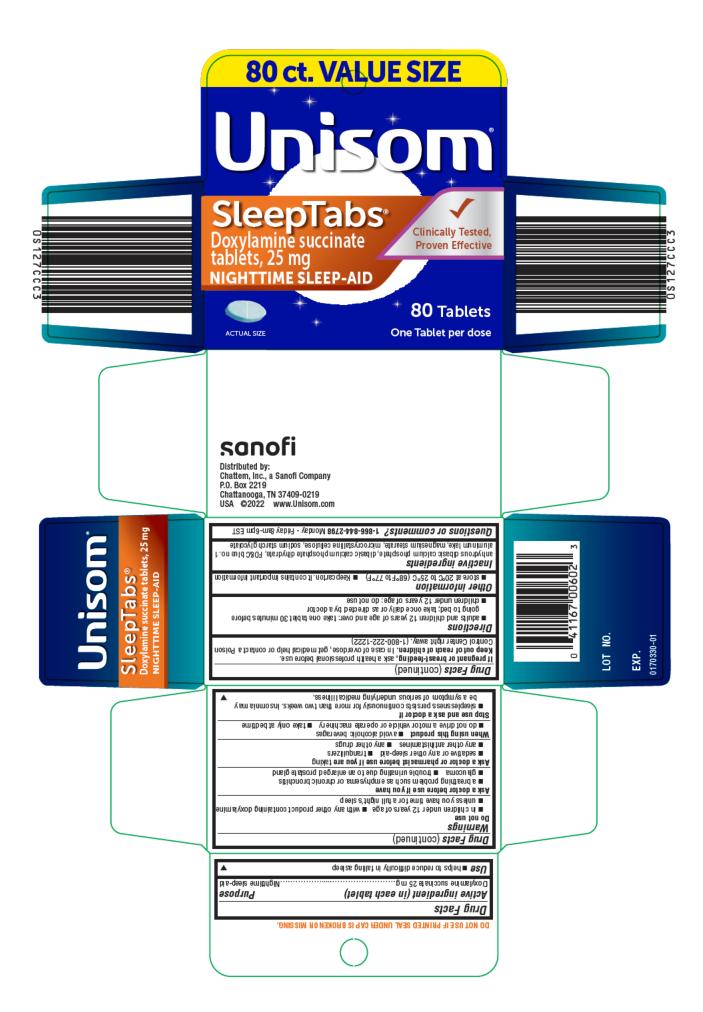

### Unisom SleepTabs 80ct Carton 09.13.22

UNI\_SleepTabs\_80ct\_CTN\_0170330-01\_FDA7.ai (PDF of art being shown is submitted at 100% actual size)

\_\_\_\_\_

| This is a representation of an electronic record that was signed |
|------------------------------------------------------------------|
| electronically. Following this are manifestations of any and all |
| electronic signatures for this electronic record.                |