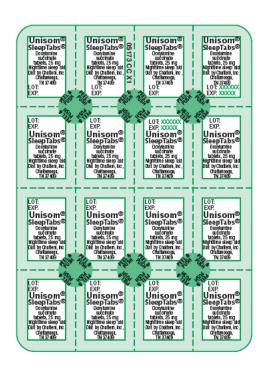

#### Unisom SleepTabs 16ct Blister Print Mat 08.29.22

UNI 16ct SleeptabsBlister 0S173 CC X1\_prd\_v2\_FDA.ai (PDF of art being shown is submitted at 100% actual size)

| Sanofi Regulatory Specifications Verified Date                                                    |                                        | Verified Date: | 08.29.22     |
|---------------------------------------------------------------------------------------------------|----------------------------------------|----------------|--------------|
| Drug Facts Info                                                                                   |                                        |                |              |
| Subheadings                                                                                       | Font name: x                           |                | NA           |
| Body Text                                                                                         | Font name: Helvetica Neue 57 Condensed |                | 4 point type |
| Bullets                                                                                           | Font name: x                           |                | NA           |
| Principal Dis                                                                                     | play Panel Info                        |                |              |
| Font size of Net Quantity of Contents (Smallest character height in Inches)                       |                                        |                | NA           |
| PDP OVERALL BLISTER dimensions (in millimeters)  H 86.36 m                                        |                                        | H 86.36 mm     | W 62.23 mm   |
| PDP OVERALL BLISTER dimensions (in inches)                                                        |                                        | W 2.45 in      |              |
| Font size of Statement of Identity (if not live text, to be measured in Helvetica capital "M")    |                                        |                | 4.5 pt       |
| Font size of Logo/Largest Copy on PDP (if not live text, to be measured in Helvetica capital "M") |                                        |                | 6.5 pt       |
| Ratio of Statement of Identity to Logo/Largest Copy on PDP                                        |                                        |                |              |
| Statement of Identity (pt.) (Divided by) Largest Logo Copy (pt.)                                  |                                        | 50+%           |              |