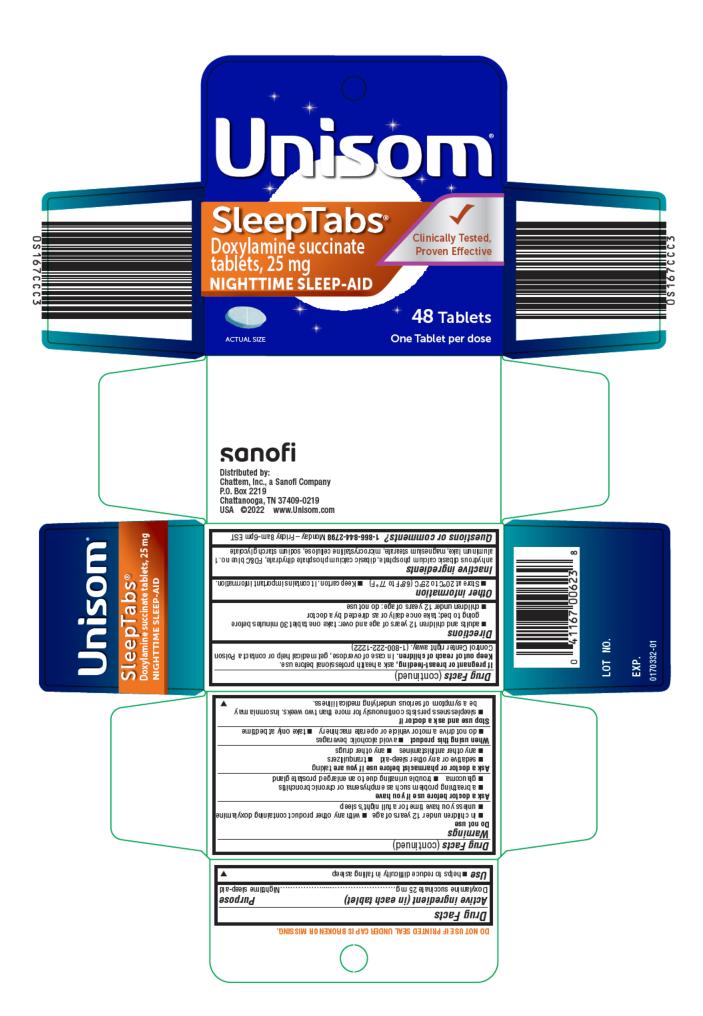

## Unisom SleepTabs 48ct Carton 09.13.22

UNI\_SleepTabs\_48ct\_CTN\_0170332-01\_FDA7.ai (PDF of art being shown is submitted at 100% actual size)