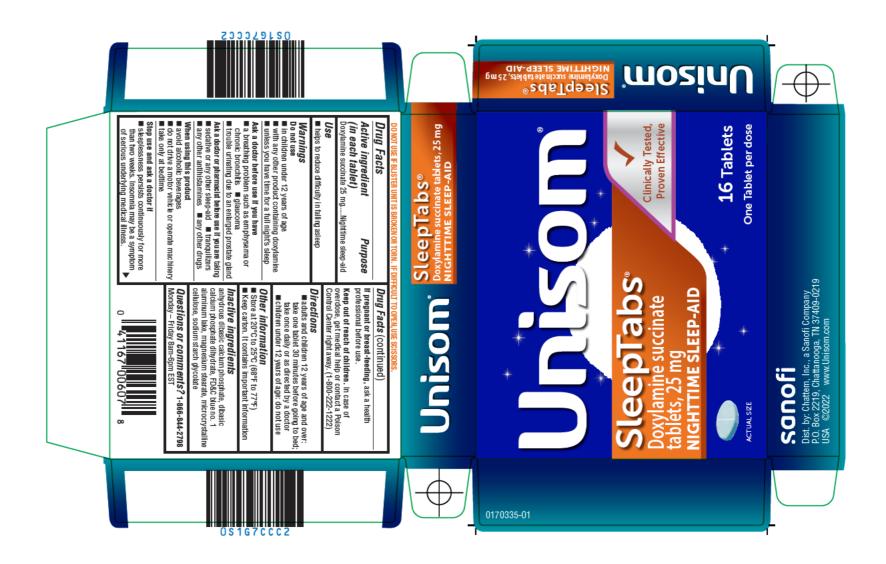

# Unisom SleepTabs 16ct Carton 09.13.22

UNI\_SleepTabs\_16ct\_CTN\_0170335-01\_FDA7.ai (PDF of art being shown is submitted at 100% actual size)