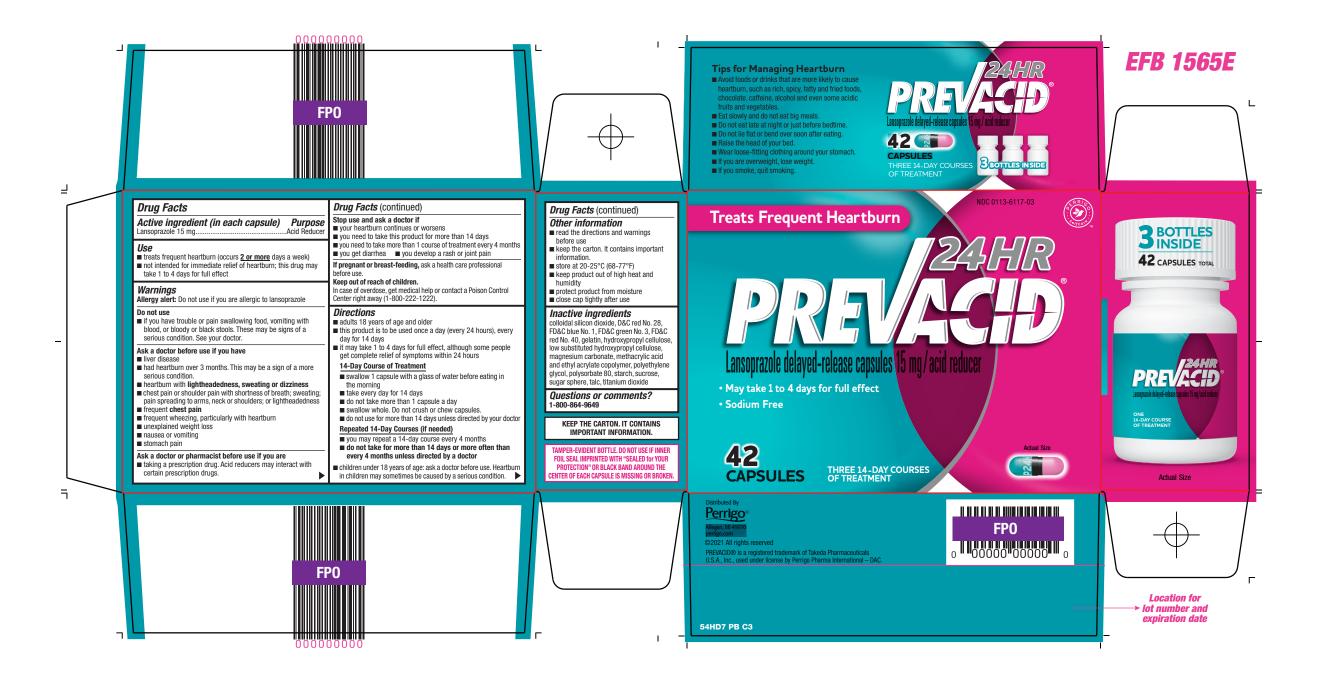

|
| SUBHEADINGS       | 6 pt Helvetica Neue LT Std 77 Bold Condensed                                             |
| TEXT              | 6 pt Helvetica Neue LT Std 57 Condensed                                                  |
| LEADING           | 6.5 pt                                                                                   |
| BULLETS           | 5 pt ITC Zapf Dingbats Std Medium (square)<br>with 2 ems (MM) spacing between statements |
| TELEPHONE #       | 6 pt Helvetica Neue LT Std 77 Bold Condensed                                             |
| HEAVY LINES       | 1.5 pt                                                                                   |
| HAIRLINES         | 0.5 pt Extend to within 2 spaces of the "Drug Facts" box                                 |



| TYPE SIZES:       |                                                                                          |
|-------------------|------------------------------------------------------------------------------------------|
| TITLE             | 9 pt Helvetica Neue LT Std 77 Bold Condensed Oblique                                     |
| TITLE (continued) | 8 pt Helvetica Neue LT Std 77 Bold Condensed Oblique                                     |
| (continued)       | 8 pt Helvetica Neue LT Std 57 Condensed                                                  |
| HEADINGS          | 8 pt Helvetica Neue LT Std 77 Bold Condensed Oblique                                     |
| SUBHEADINGS       | 6 pt Helvetica Neue LT Std 77 Bold Condensed                                             |
| TEXT