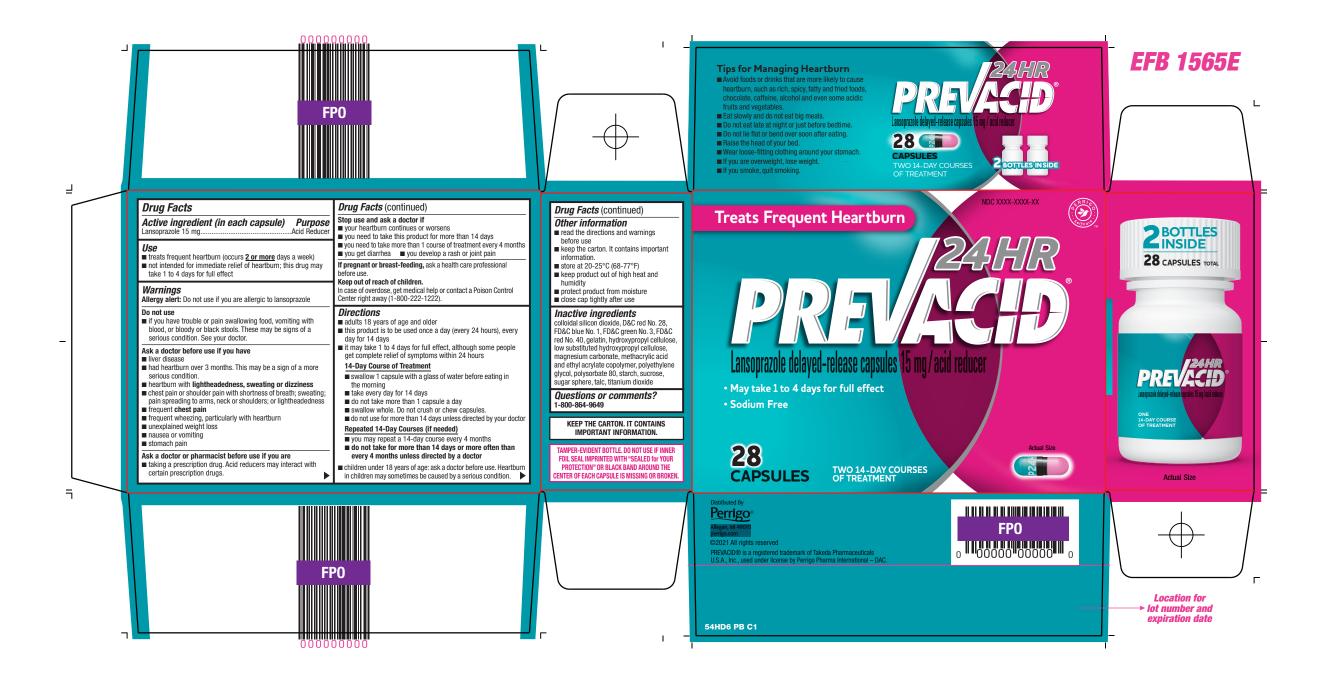

SUBHEADINGS       | 6 pt Helvetica Neue LT Std 77 Bold Condensed                                             |
| TEXT              | 6 pt Helvetica Neue LT Std 57 Condensed                                                  |
| LEADING           | 6.5 pt                                                                                   |
| BULLETS           | 5 pt ITC Zapf Dingbats Std Medium (square)<br>with 2 ems (MM) spacing between statements |
| TELEPHONE #       | 6 pt Helvetica Neue LT Std 77 Bold Condensed                                             |
| HEAVY LINES       | 1.5 pt                                                                                   |
| HAIRLINES         | 0.5 pt Extend to within 2 spaces of the "Drug Facts" box                                 |

11-2-21



| FORMAT: STANDARD  |                                                                                          |
|-------------------|------------------------------------------------------------------------------------------|
| TYPE SIZES:       |                                                                                          |
| TITLE             | 9 pt Helvetica Neue LT Std 77 Bold Condensed Oblique                                     |
| TITLE (continued) | 8 pt Helvetica Neue LT Std 77 Bold Condensed Oblique                                     |
| (continued)       | 8 pt Helvetica Neue LT Std 57 Condensed                                                  |
| HEADINGS          | 8 pt Helvetica Neue LT Std 77 Bold Condensed Oblique                                     |
| SUBHE