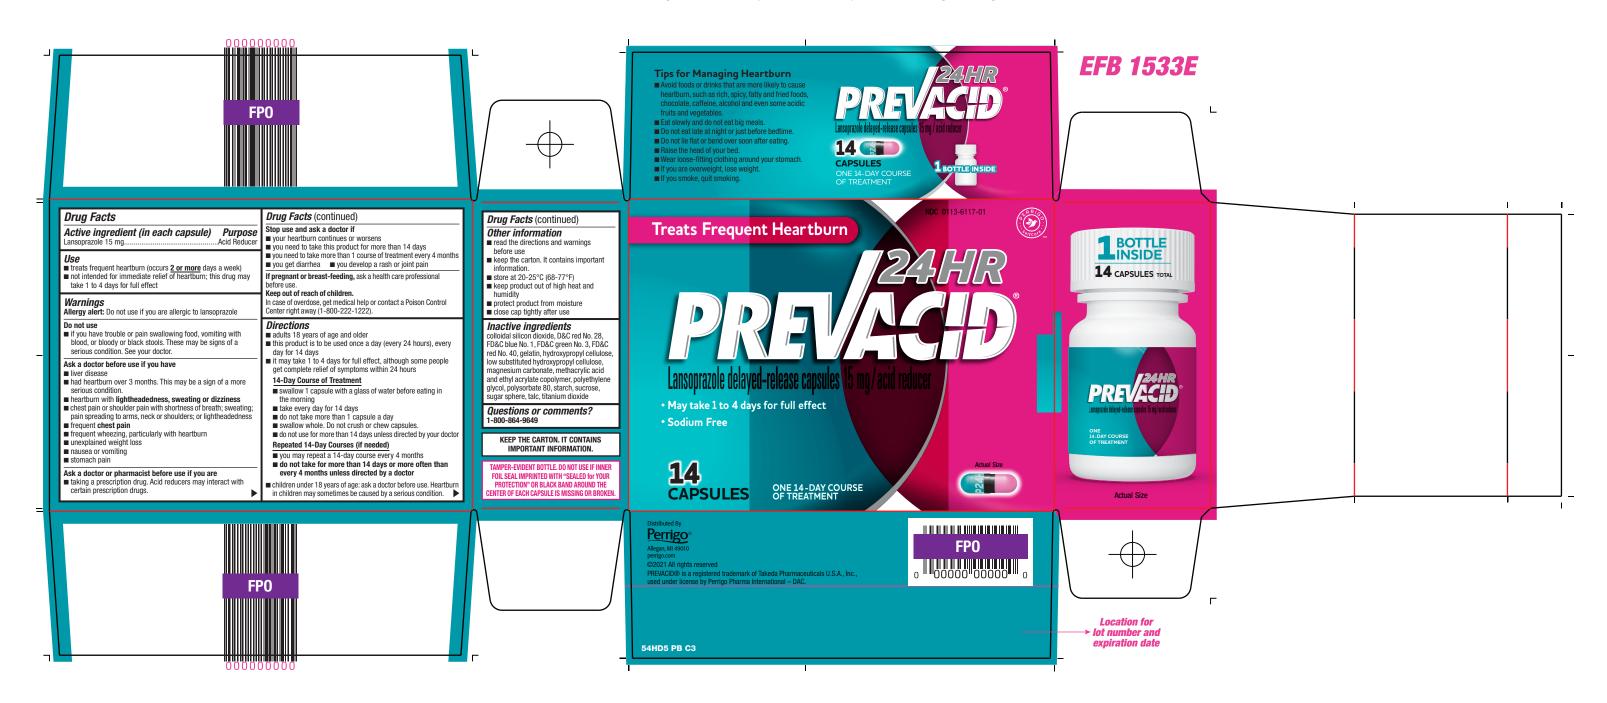

## This label may not be the latest approved by FDA. For current labeling information, please visit https://www.fda.gov/drugsatfda



| TYPE SIZES:       |                                                                                          |
|-------------------|------------------------------------------------------------------------------------------|
| TITLE             | 9 pt Helvetica Neue LT Std 77 Bold Condensed Oblique                                     |
| TITLE (continued) | 8 pt Helvetica Neue LT Std 77 Bold Condensed Oblique                                     |
| (continued)       | 8 pt Helvetica Neue LT Std 57 Condensed                                                  |
| HEADINGS          | 8 pt Helvetica Neue LT Std 77 Bold Condensed Oblique                                     |
| SUBHEADINGS       | 6 pt Helvetica Neue LT Std 77 Bold Condensed                                             |
| TEXT