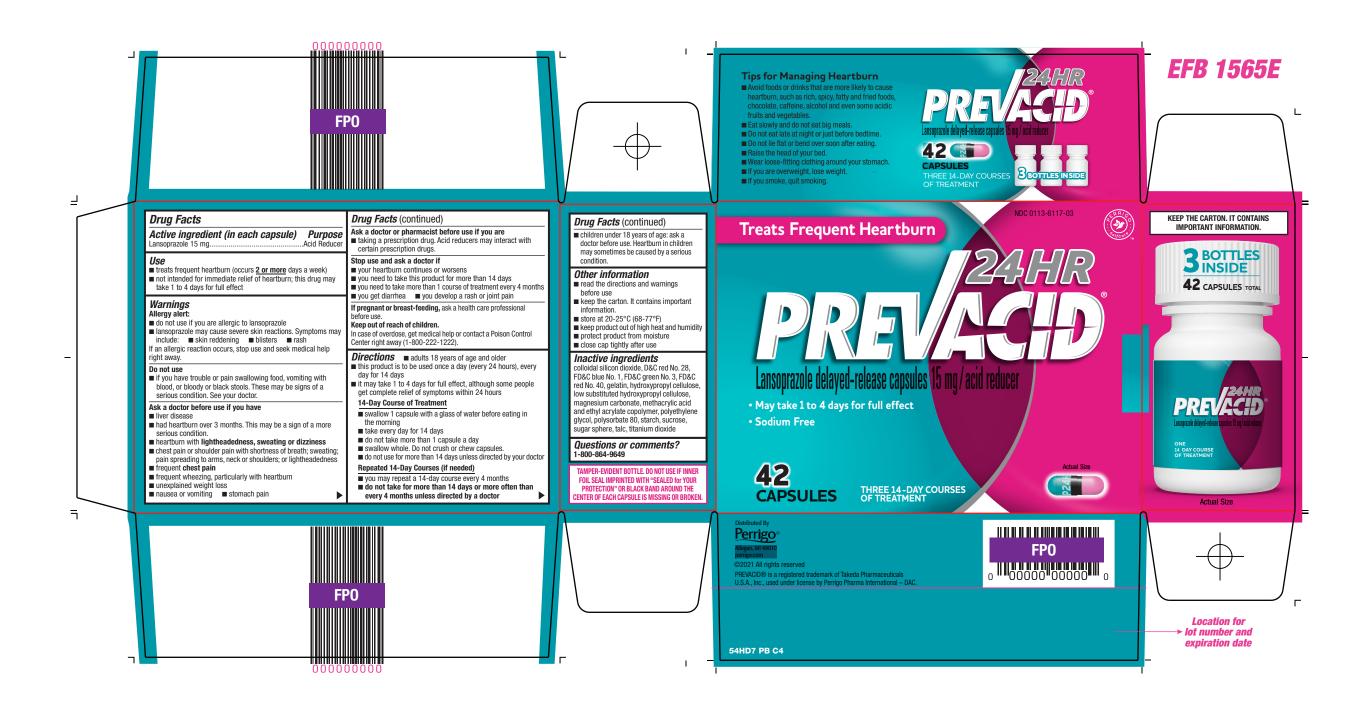

| 6 pt Helvetica Neue LT Std 77 Bold Condensed                                             |  |
| TEXT              | 6 pt Helvetica Neue LT Std 57 Condensed                                                  |  |
| LEADING           | 6.5 pt                                                                                   |  |
| BULLETS           | 5 pt ITC Zapf Dingbats Std Medium (square)<br>with 2 ems (MM) spacing between statements |  |
| TELEPHONE #       | 6 pt Helvetica Neue LT Std 77 Bold Condensed                                             |  |
| HEAVY LINES       | 1.5 pt                                                                                   |  |
| HAIRLINES         | 0.5 pt Extend to within 2 spaces of the "Drug Facts" box                                 |  |



| FORMAT: STANDARD  |                                                                                          |  |
|-------------------|------------------------------------------------------------------------------------------|--|
| TYPE SIZES:       |                                                                                          |  |
| TITLE             | 9 pt Helvetica Neue LT Std 77 Bold Condensed Oblique                                     |  |
| TITLE (continued) | 8 pt Helvetica Neue LT Std 77 Bold Condensed Oblique                                     |  |
| (continued)       | 8 pt Helvetica Neue LT Std 57 Condensed                                                  |  |
| HEADINGS          | 8 pt Helvetica Neue LT Std 77 Bold Condensed Oblique