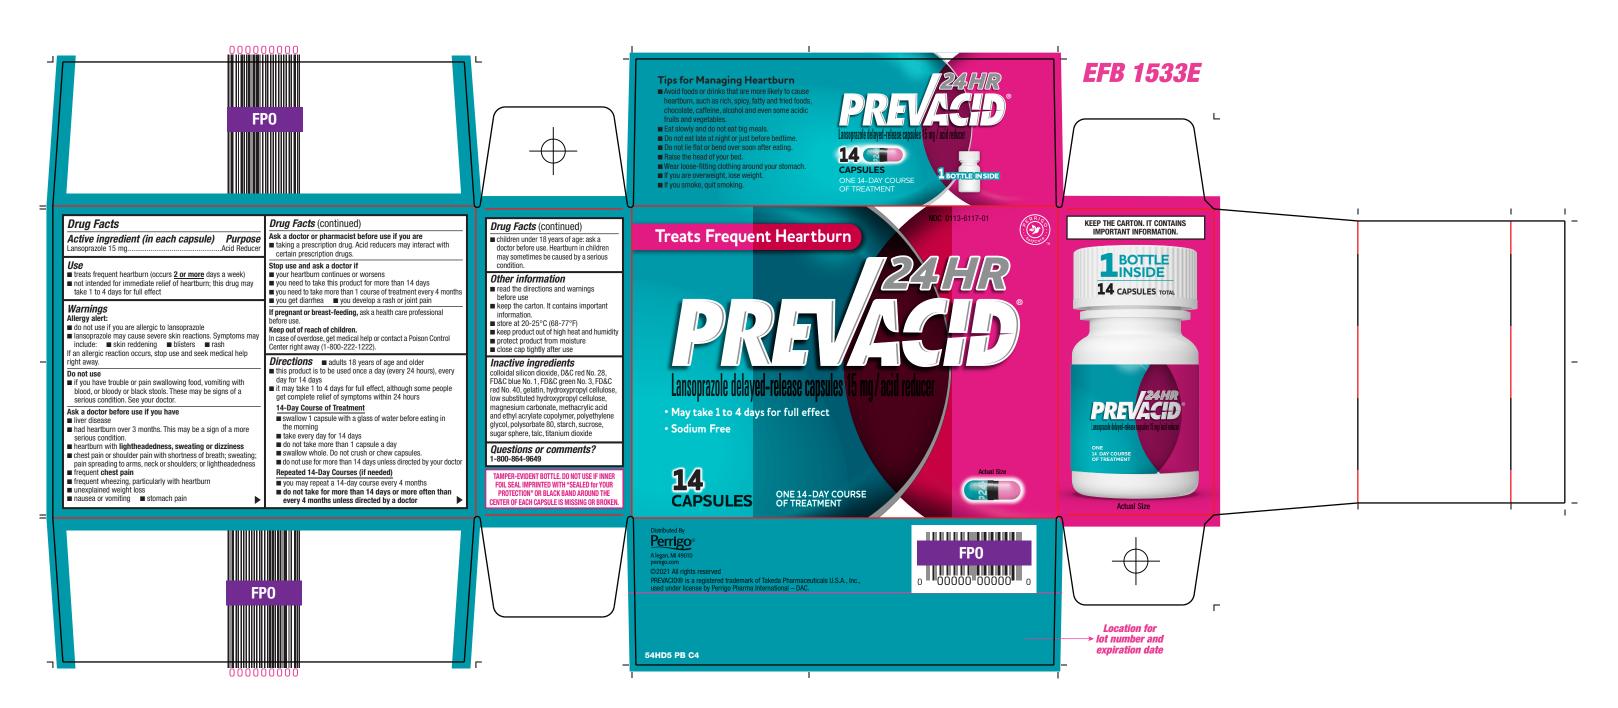

| FORMAT: STANDARD  |                                                                                          |  |
|-------------------|------------------------------------------------------------------------------------------|--|
| TYPE SIZES:       |                                                                                          |  |
| TITLE             | 9 pt Helvetica Neue LT Std 77 Bold Condensed Oblique                                     |  |
| TITLE (continued) | 8 pt Helvetica Neue LT Std 77 Bold Condensed Oblique                                     |  |
| (continued)       | 8 pt Helvetica Neue LT Std 57 Condensed                                                  |  |
| HEADINGS          | 8 pt Helvetica Neue LT Std 77 Bold Condensed Oblique