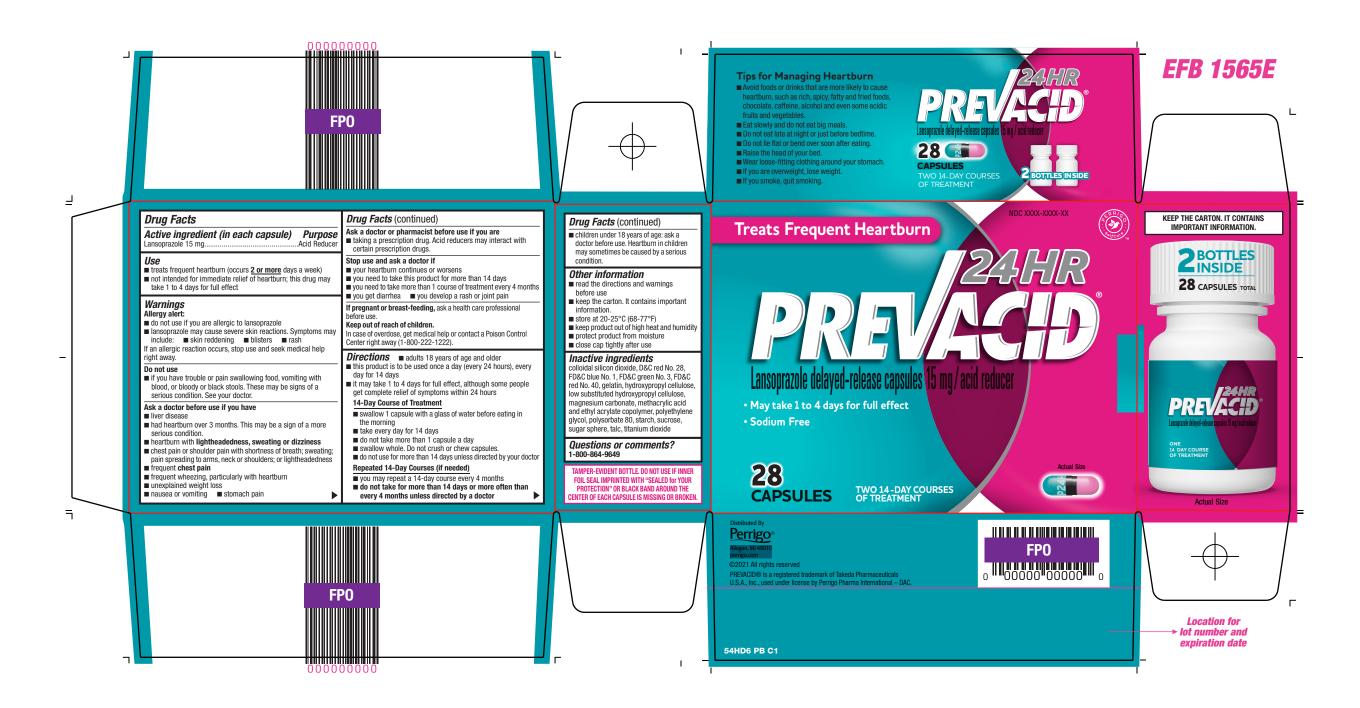

| 6 pt Helvetica Neue LT Std 77 Bold Condensed                                             |  |
| TEXT              | 6 pt Helvetica Neue LT Std 57 Condensed                                                  |  |
| LEADING           | 6.5 pt                                                                                   |  |
| BULLETS           | 5 pt ITC Zapf Dingbats Std Medium (square)<br>with 2 ems (MM) spacing between statements |  |
| TELEPHONE #       | 6 pt Helvetica Neue LT Std 77 Bold Condensed                                             |  |
| HEAVY LINES       | 1.5 pt                                                                                   |  |
| HAIRLINES         | 0.5 pt Extend to within 2 spaces of the "Drug Facts" box                                 |  |



| FORMAT: STANDARD  |                                                                                          |  |
|-------------------|------------------------------------------------------------------------------------------|--|
| TYPE SIZES:       |                                                                                          |  |
| TITLE             | 9 pt Helvetica Neue LT Std 77 Bold Condensed Oblique                                     |  |
| TITLE (continued) | 8 pt Helvetica Neue LT Std 77 Bold Condensed Oblique                                     |  |
| (continued)       | 8 pt Helvetica Neue LT Std 57 Condensed                                                  |  |
| HEADINGS          | 8 pt Helvetica Neue LT Std 77 Bold Condensed Oblique