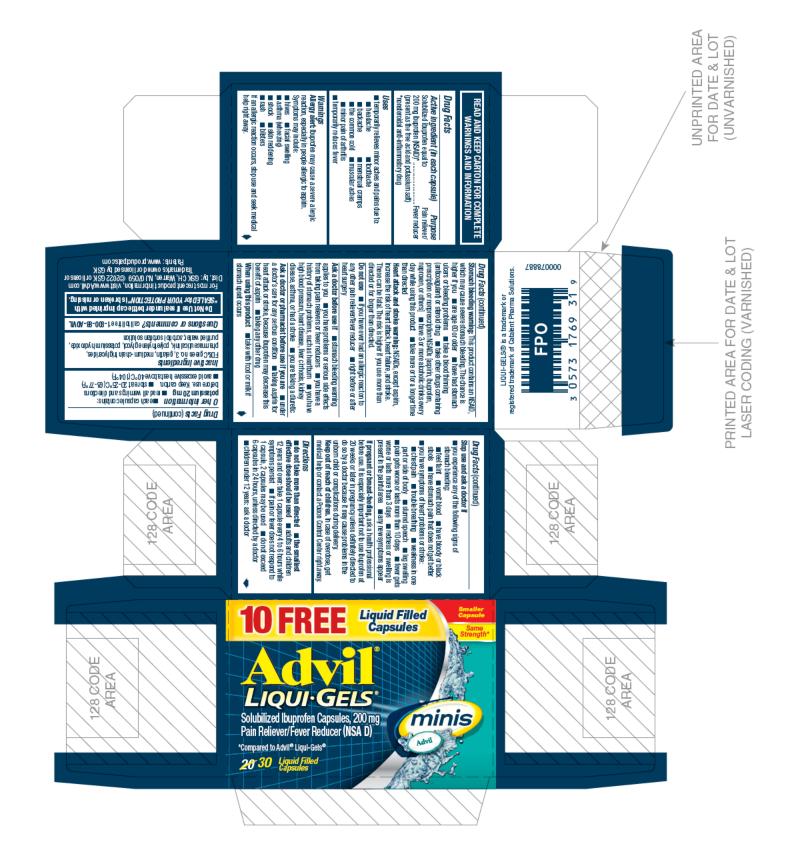

## 000078887

| MODIFIED DRUG FACTS TEXT DEFINED    | TYPE SIZE     |
|-------------------------------------|---------------|
| DRUG FACTS TITLE                    | 8 pt          |
| DRUG FACTS CONTINUED                | 7 pt          |
| • HEADINGS                          | 7 pt          |
| SUBHEADINGS/BODY TEXT               | 6 pt          |
| • LEADING                           | 6.25 pt       |
| • # OF CHARACTERS PER INCH          | <39           |
| • BULLETS                           | 5 pt          |
| SPACE BEFORE BULLET                 | 2 ems         |
| BARLINES, HAIRLINES                 | 1.5 pt, .5 pt |
| SPACE BETWEEN HAIRLINES AND BOX END | 2 spaces      |