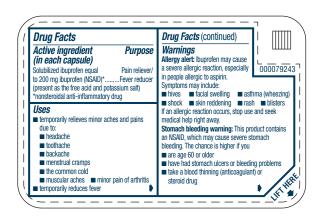

## 000079243

| 0007 02 10                            |               |
|---------------------------------------|---------------|
| DRUG FACTS TEXT DEFINED               | TYPE SIZE     |
| • DRUG FACTS TITLE                    | 9 pt          |
| DRUG FACTS CONTINUED                  | 8 pt          |
| • HEADINGS                            | 8 pt          |
| • SUBHEADINGS/BODY TEXT               | 6 pt          |
| • LEADING                             | 6.5 pt        |
| • # OF CHARACTERS PER INCH            | <39           |
| • BULLETS                             | 5 pt          |
| • SPACE BEFORE BULLET                 | 2 ems         |
| BARLINES, HAIRLINES                   | 1.5 pt, .5 pt |
| • SPACE BETWEEN HAIRLINES AND BOX END | 2 spaces      |
|                                       |               |