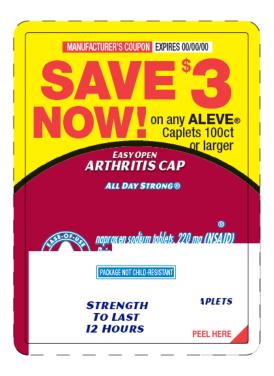

# \$3 ALEVE ARTHRITIS CAP CAPLETS 100ct

This label may not be the latest approved by FDA. For current labeling information, please visit https://www.fda.gov/drugsatfda

Reference ID: 4324089