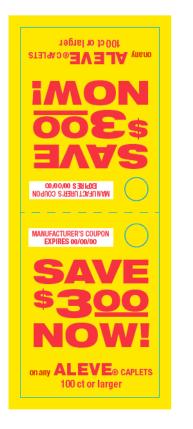

This label may not be the latest approved by FDA. For current labeling information, please visit https://www.fda.gov/drugsatfda

# \$3 ALEVE ARTHRITIS CAP CAPLETS 100ct





This label may not be the latest approved by FDA. For current labeling information, please visit https://www.fda.gov/drugsatfda





Reference ID: 4324089

### **\$2 ALEVE ARTHRITIS CAP CAPLETS 50ct**







# \$2 ALEVE GELCAPS 40ct







# \$3 ALEVE BACK & MUSCLE IRC 100ct







# \$3 ALEVE CAPLETS 100ct







#### \$3 ALEVE TABLETS 100ct







This is a representation of an electronic record that was signed electronically. Following this are manifestations of any and all electronic signatures for this electronic record.

\_\_\_\_\_

/s/

KAREN M MAHONEY 09/21/2018