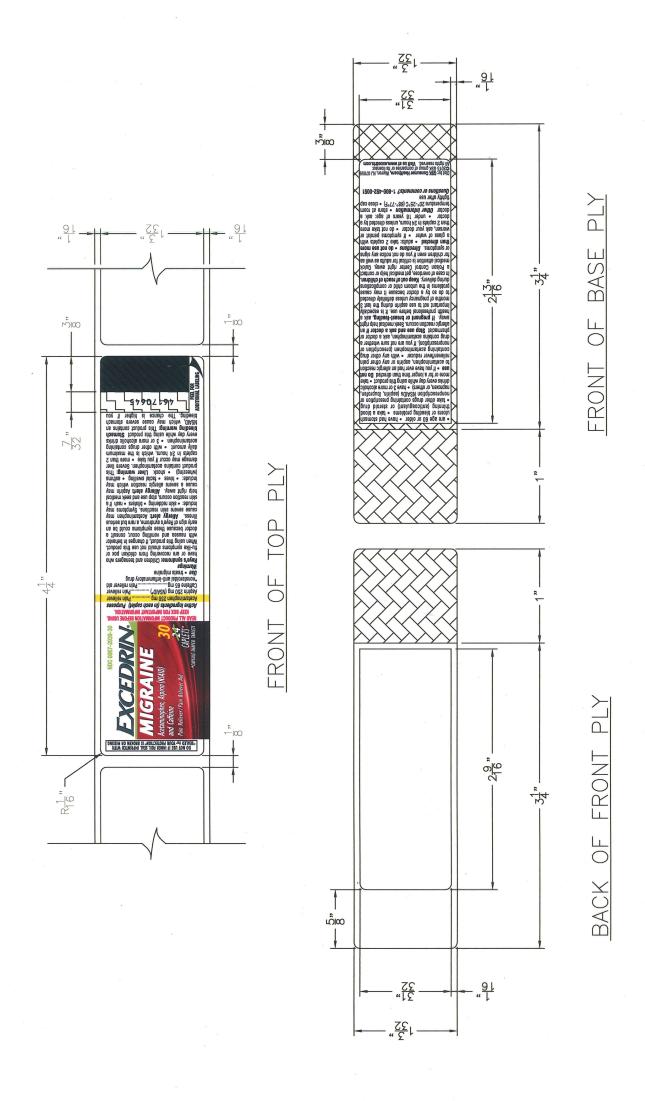

pt.        | Helvetica Cond Bold Obl |
| DRUG FACTS CONT.               | 8 pt.        | Helvetica Cond Bold Obl |
| HEADINGS                       | 8 pt.        | Helvetica Cond Bold     |
| SUBHEADS                       | 6 pt.        | Helvetica Cond          |
| BODY TEXT                      | 6 pt.        | Helvetica Cond          |
| TRACKING                       | 0            |                         |
| CONDENSATION                   | 83%          |                         |
| LEADING                        | 6 pt.        |                         |
| BARLINES, HAIRLINES            | 1.5, 0.5 pt. |                         |
| CHARACTERS/INCH                | <39          |                         |
| BULLETS                        | 5 pt.        |                         |





## This label may not be the latest approved by FDA. For current labeling information, please visit https://www.fda.gov/drugsatfda

Signature Page 1 of 1

| This is a representation of an electronic record that was signed electronically. Following this are manifestations of any and all electronic signatures for this electronic record. |
|-------------------------------------------------------------------------------------------------------------------------------------------------------------------------------------|
| /s/                                                                                                                                                                                 |
| <del></del>