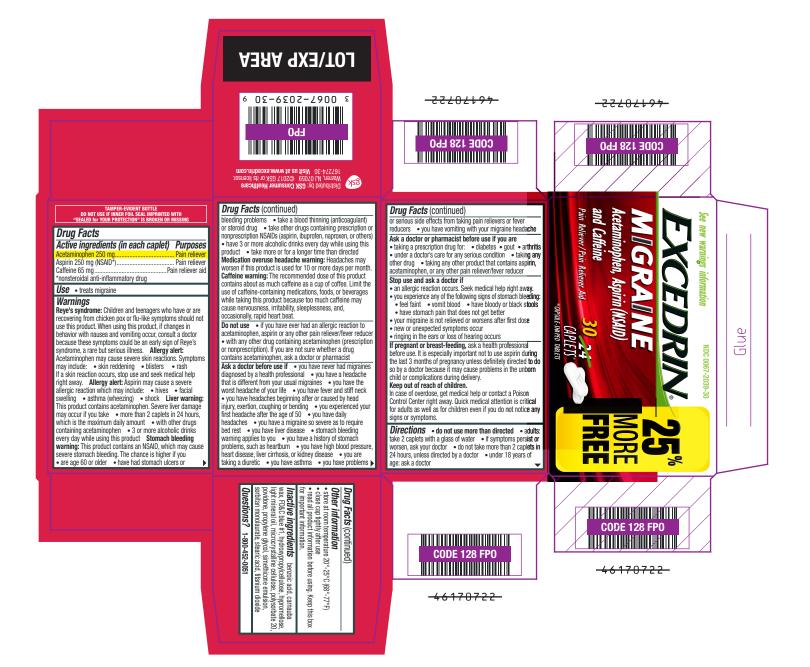

| DRUG FACT FORMATTING: MODIFIED |              |                         |
|--------------------------------|--------------|-------------------------|
| DRUG FACTS TEXT                | TYPE SIZE    | TYPE STYLE              |
| DRUG FACTS TITLE               | 9 pt.        | Helvetica Cond Bold Obl |
| DRUG FACTS CONT.               | 8 pt.        | Helvetica Cond Bold Obl |
| HEADINGS                       | 8 pt.        | Helvetica Cond Bold     |
| SUBHEADS                       | 6 pt.        | Helvetica Cond          |
| BODY TEXT                      | 6 pt.        | Helvetica Cond          |
| TRACKING                       | 0            |                         |
| CONDENSATION                   | 83%          |                         |
| LEADING                        | 6 p