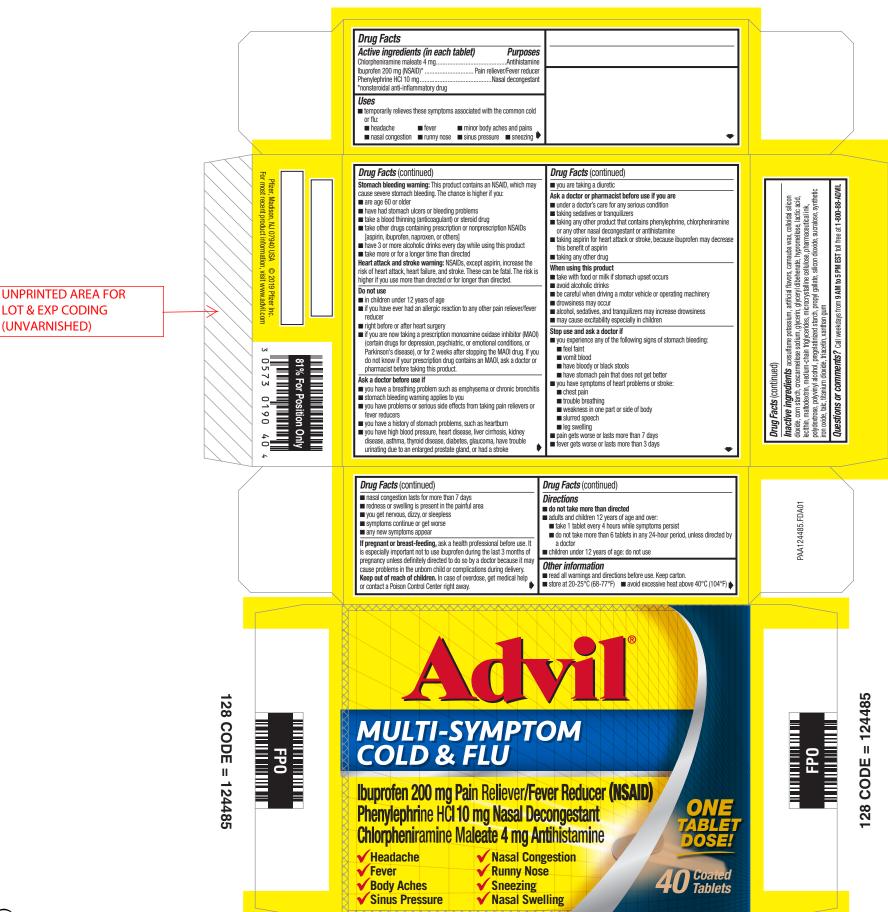

## FDA SUBMISSION (NOT COLOR ACCURATE)

| Job Information                                                                        | Color Legend                                                                                                                 |
|----------------------------------------------------------------------------------------|------------------------------------------------------------------------------------------------------------------------------|
| Date 05-MAR-2019 PASS # 1<br>Component # PAA124485.FDA01<br>Drawing # DWG-50054091 v01 | (b) (4)                                                                                                                      |
| Identification                                                                         |                                                                                                                              |
|                                                                                        | Printer & User Notes                                                                                                         |
| Pfizer Consumer Healthcar (b) (4)                                                      | PRINTER TO REPLACE ALL PPO (FOR POSITION UNITY) GODES WITH                                                                   |
|                                                                                        | PRINTER RESPONSIBLE FOR ALL TRAPPING, BLEEDS, COATINGS AND RESOLUTION. PRINTER AND USERS RESPONSIBLE FOR PROPER LICENSING OF |
| Graphic Artist: (b) (4)                                                                | ALL FONTS USED IN THIS ARTWORK.                                                                                              |