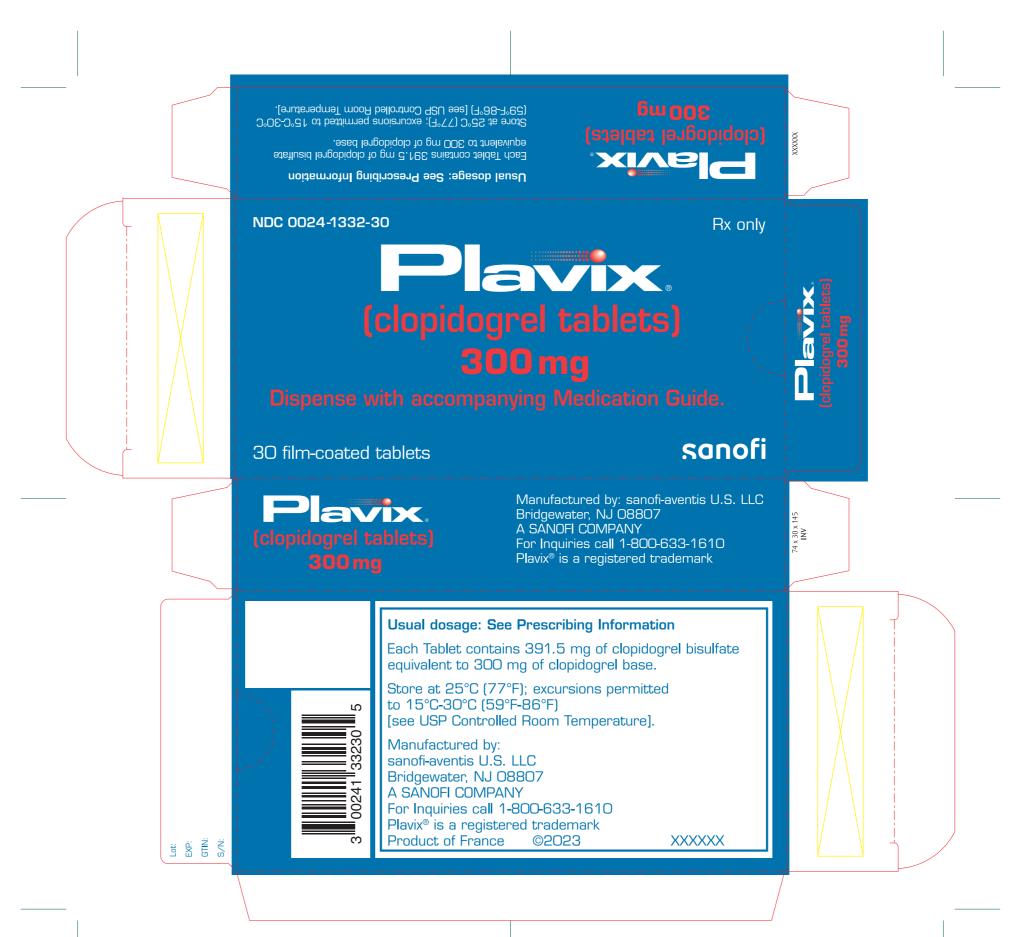

| XXXXX XXXXXXXX                                                                                | XXXXX XXXXXXX                                                                             |
|-----------------------------------------------------------------------------------------------|-------------------------------------------------------------------------------------------|
| 300 mg 1 Tablet Rx Only                                                                       | 300 mg 1 Tablet Rx On                                                                     |
| Plavix                                                                                        | Plavix                                                                                    |
| (clopidognel tablets)<br>Manufactured by sanof-exerts U.S. LLC<br>Bridgeweter; NJ 08807       | (clopidogrel tablets)<br>Manufactured by, sanol-events U.S. LU<br>Bridgewater, NJ 08807   |
| A SANDFEEDMPANY X000000                                                                       | A SANDRI COMPANY X000000                                                                  |
|                                                                                               |                                                                                           |
| NNNN NN/NNN                                                                                   | NAMA NANANA                                                                               |
| 300 mg 1 Tablet Rx Only                                                                       | 300 mg 1 Tablet Rx On                                                                     |
| (clopidogrel tablets)                                                                         | (clopidogrel tablets)                                                                     |
| Manufactured by: sanof-sente U.S. LLC<br>Bridgewater; NJ 08807                                | Manufactured by: sanof-eventis U.S. LU<br>Bridgewater; NJ 08807                           |
| A SANDFTCOMPANY 1000000                                                                       | A SANER CEMPANY 1000000                                                                   |
|                                                                                               |                                                                                           |
| XXXXX XX/XXXX                                                                                 | xxxxx xx/xxxx                                                                             |
| 300 mg 1 Tablet Rx Only                                                                       | 300 mg 1 Tablet Rx On                                                                     |
| (clopidogrel tablets)                                                                         | (clopidogrel tablets)                                                                     |
| Manufactured by sanof-avents U.S. LLC<br>Bridgewater; NJ 08807                                | Manufactured by sanof-aventis U.S. LLC<br>Bridgewater; NJ 09807                           |
| A SANDFICOMPANY X000000                                                                       | A SANER COMPANY X000000                                                                   |
|                                                                                               |                                                                                           |
| XXXX XXXXXX                                                                                   | XXXX XXXXXX                                                                               |
| 300 mg 1 Tablet Rx Only                                                                       | 300 mg 1 Tablet Rx On                                                                     |
| (clopidogrel tablets)                                                                         | (clopidogrel tablets)                                                                     |
| Manufacturied by sanof-events U.S. LLC<br>Bridgeweter; NJ 08607<br>A SANDELCOMPANY X000000    | Manufactured by sanof-events U.S. LU<br>Bridgewater, NJ 08807                             |
| A SANDFICOMPANY X000000                                                                       | A SANDE COMPANY X000000                                                                   |
|                                                                                               |                                                                                           |
| erer kicherer                                                                                 | NANG NANANA                                                                               |
| 300 mg 1 Tablet Rx Only<br>Plavix                                                             | 300 mg 1 Tablet Rx On                                                                     |
| [clopidogrel tablets]                                                                         | (clopidogrel tablets)                                                                     |
| Manufacturied by: sanof-aventia U.S. LLC<br>Bridgewater; NJ OBBO7<br>A SANEFT CEMPANY X000000 | Manufactured by sanof-eventia U.S. LU<br>Bridgewater, NJ 08807<br>A SANDE COMPANY X000000 |
|                                                                                               |                                                                                           |