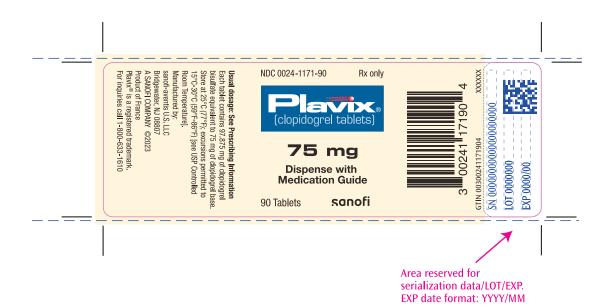

| XXXXX XXXXXXXX                                                                                | XXXXX XXXXXXX                                                                             |
|-----------------------------------------------------------------------------------------------|-------------------------------------------------------------------------------------------|
| 300 mg 1 Tablet Rx Only                                                                       | 300 mg 1 Tablet Rx On                                                                     |
| Plavix                                                                                        | Plavix                                                                                    |
| (clopidognel tablets)<br>Manufactured by sanof-exerts U.S. LLC<br>Bridgeweter; NJ 08807       | (clopidogrel tablets)<br>Manufactured by, sanol-events U.S. LU<br>Bridgewater, NJ 08807   |
| A SANDFEEDMPANY X000000                                                                       | A SANDRI COMPANY X000000                                                                  |
|                                                                                               |                                                                                           |
| NNNN NN/NNN                                                                                   | NAMA NANANA                                                                               |
| 300 mg 1 Tablet Rx Only                                                                       | 300 mg 1 Tablet Rx On                                                                     |
| (clopidogrel tablets)                                                                         | (clopidogrel tablets)                                                                     |
| Manufactured by: sanof-sente U.S. LLC<br>Bridgewater; NJ 08807                                | Manufactured by: sanof-eventis U.S. LU<br>Bridgewater; NJ 08807                           |
| A SANDFTCOMPANY 1000000                                                                       | A SANER CEMPANY 1000000                                                                   |
|                                                                                               |                                                                                           |
| XXXXX XX/XXXX                                                                                 | xxxxx xx/xxxx                                                                             |
| 300 mg 1 Tablet Rx Only                                                                       | 300 mg 1 Tablet Rx On                                                                     |
| (clopidogrel tablets)                                                                         | (clopidogrel tablets)                                                                     |
| Manufactured by sanof-avents U.S. LLC<br>Bridgewater; NJ 08807                                | Manufactured by sanof-aventis U.S. LLC<br>Bridgewater; NJ 09807                           |
| A SANDFICOMPANY X000000                                                                       | A SANER COMPANY X000000                                                                   |
|                                                                                               |                                                                                           |
| XXXX XXXXXX                                                                                   | XXXX XXXXXX                                                                               |
| 300 mg 1 Tablet Rx Only                                                                       | 300 mg 1 Tablet Rx On                                                                     |
| (clopidogrel tablets)                                                                         | (clopidogrel tablets)                                                                     |
| Manufacturied by sanof-events U.S. LLC<br>Bridgeweter; NJ 08607<br>A SANDELCOMPANY X000000    | Manufactured by sanof-events U.S. LU<br>Bridgewater, NJ 08807                             |
| A SANDFICOMPANY X000000                                                                       | A SANDE COMPANY X000000                                                                   |
|                                                                                               |                                                                                           |
| erer kicherer                                                                                 | NANG NANANA                                                                               |
| 300 mg 1 Tablet Rx Only<br>Plavix                                                             | 300 mg 1 Tablet Rx On                                                                     |
| [clopidogrel tablets]                                                                         | (clopidogrel tablets)                                                                     |
| Manufacturied by: sanof-aventia U.S. LLC<br>Bridgewater; NJ OBBO7<br>A SANEFT CEMPANY X000000 | Manufactured by sanof-eventia U.S. LU<br>Bridgewater, NJ 08807<br>A SANDE COMPANY X000000 |
|                                                                                               |                                                                                           |